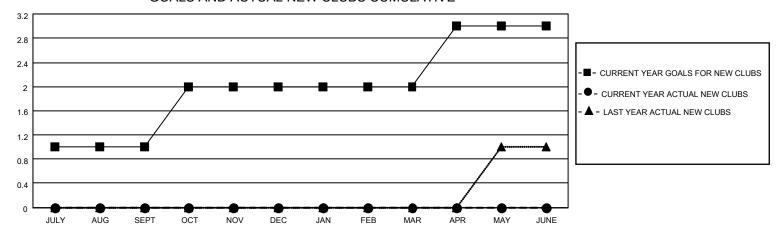

#### GOALS AND ACTUAL NEW CLUBS CUMULATIVE

## District 5 NW

| Clubs RESULTS FOR 2021-2022 |   |   |   | Members RESULTS FOR 2021-2022 |    |    |    |
|-----------------------------|---|---|---|-------------------------------|----|----|----|
|                             |   |   |   |                               |    |    |    |
| JULY/AUG/SEPT               | 1 | 0 | 0 | JULY/AUG/SEPT                 | 5  | 22 | 28 |
| OCT/NOV/DEC                 | 1 | 0 | 1 | OCT/NOV/DEC                   | 8  | 33 | 12 |
| JAN/FEB/MAR                 | 0 | 0 | 0 | JAN/FEB/MAR                   | 6  | 0  | 0  |
| APR/MAY/JUNE                | 1 | 0 | 0 | APR/MAY/JUNE                  | 10 | 0  | 0  |