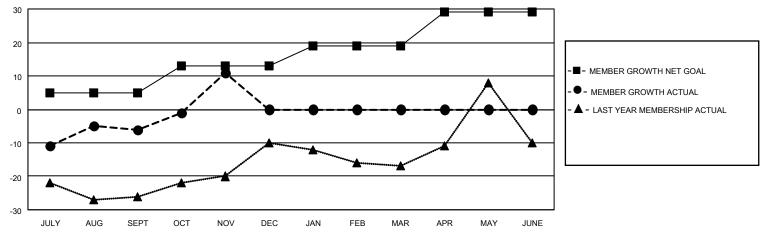

#### GOALS AND ACTUAL MEMBERS CUMULATIVE

| DROPPED CLUBS: 1 |    | 16 CLUBS OF 43 ADDED 1 OR<br>MORE NEW MEMBERS | GENDER DISTRIBUTION             |                              |  |
|------------------|----|-----------------------------------------------|---------------------------------|------------------------------|--|
|                  |    | INORE NEW INLINIBERS                          | MALE<br>FEMALE                  | 697 (61.68%)<br>433 (38.32%) |  |
| DROPPED MEMBERS  |    |                                               | NON BINARY PREFER NOT TO ANSWER | 0 (0.00%)<br>0 (0.00%)       |  |
| DECEASED         | 7  |                                               | THE ENTION TO MOWER             | 0 (0.0070)                   |  |
| CLUB CANCELLED   | 0  | CLICK HERE FOR CUMULATIVE                     | TOTAL FAMILY UNIT MEMBERS       | 169                          |  |
| OTHER            | 33 | MEMBERSHIP DATA                               |                                 |                              |  |
| TOTAL            | 40 |                                               | FAMILY MEMBERS PAYING HAI       | LF DUES 86                   |  |

## District 5 NW

| Clubs RESULTS FOR 2021-2022 |   |   |   | Members RESULTS FOR 2021-2022 |    |    |    |
|-----------------------------|---|---|---|-------------------------------|----|----|----|
|                             |   |   |   |                               |    |    |    |
| JULY/AUG/SEPT               | 1 | 0 | 0 | JULY/AUG/SEPT                 | 5  | 22 | 28 |
| OCT/NOV/DEC                 | 1 | 0 | 1 | OCT/NOV/DEC                   | 8  | 33 | 12 |
| JAN/FEB/MAR                 | 0 | 0 | 0 | JAN/FEB/MAR                   | 6  | 0  | 0  |
| APR/MAY/JUNE                | 1 | 0 | 0 | APR/MAY/JUNE                  | 10 | 0  | 0  |